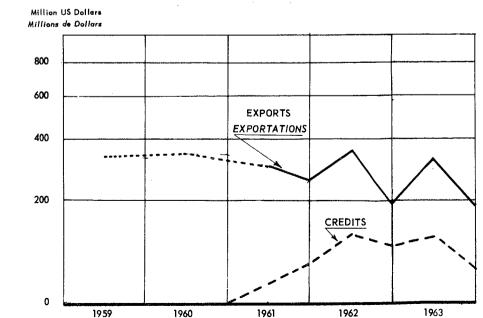

2. Outstanding credits to the Communist countries, at six-monthly intervals, from 31st July, 1959 (31st December, 1961 for China) to 31st December, 1963 are shown in Table I. Table II indicates the changes in the amount of credits between the dates chosen. A chart sets out the trend of credits and exports from NATO countries to the Communist countries covered by the report (the chart takes into account only private credits guaranteed by governments).

### (c) Development of credits in relation to exports

7. The comparison between the trend in the level of credits and the value of exports which has been attempted in the attached chart has been made on the basis of private credits guaranteed by governments, since government-to-government credits now outstanding appear to bear no relation to recent exports (see paragraph 5(i)), and since information on non-guaranteed private credits is fragmentary and is not available over the whole period covered by the chart. As was pointed out in earlier reports, it is not possible, on the basis of available information, to determine at what period the delivery of goods,

to which the credits apply, is carried out, nor in consequence to establish a significant comparison between the volume of credits and of exports. In the case of Communist China credits rose by 43% between December 1961 and December 1962, and fell by 44% between the latter date and December 1963, while NATO countries' exports dropped by 2% in 1962 and by a further 6% in 1963. In the case of the Soviet bloc, the rate of growth of outstanding credits to the Soviet bloc since 1960 has been constantly greater than that of exports. While NATO countries' credits in 1962 and 1963 rose by 22 and 21% respectively, their exports increased by 1.7 and 5% only.