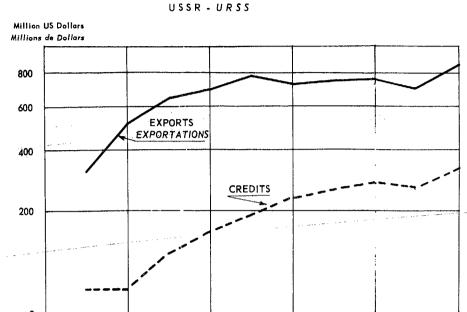

2. Outstanding credits to the Communist countries, at six-monthly intervals, from 31st July, 1959 (31st December, 1961 for China) to 31st December, 1963 are shown in Table I. Table II indicates the changes in the amount of credits between the dates chosen. A chart sets out the trend of credits and exports from NATO countries to the Communist countries covered by the report (the chart takes into account only private credits guaranteed by governments).

#### (b) Distribution of credits among recipient countries

6. In the last six months of 1963, no signficant change took place in the share of the USSR total credits to the Soviet bloc, while that of Poland and the Soviet-occupied Zone of Germany fell. Credits to other countries of the Soviet bloc increased considerably, while those to Communist China fell to less than half of the amount outstanding six months earlier;

- (i) while non-guaranteed credits to the <u>USSR</u> increased only slightly, guaranteed private credits, which had decreased in the first half of the year, rose by 21% slightly more than the average for the Soviet bloc. The USSR's share in total credits of the latter category, which had reached 42% in June 1962, was 38% at the end of 1963;
- (ii) in the course of the last six months of 1963, guaranteed private credits to Poland fell by 4%, and its share of these credits diminished from 31% to 25%, while the relatively unimportant non-guaranteed private credits rose by 23%;
- (iii) the decline in credits to the Soviet-occupied Zone of Germany, which began in the first half of 1963, continued; only guaranteed private credits have been reported, and these fell by 10%, bringing the Zone's share of the credits in this category extended to the Soviet bloc down from 8% in December 1962 to 5% at the end of 1963;
  - (iv) guaranteed private credits to other countries of the Soviet bloc, which, since 1962, have grown at a faster rate than credits to the USSR, show a particularly marked increase of 49%. This group of countries now accounts for 32% of the credits in this category, against 20% in 1961. The reported private nonguaranteed credits to these countries, which represented 14% of the total credits extended to them, decreased slightly in the last six months of 1963.
    - (v) credits to Communist China, which, apart from some minute non-guaranteed credits, consisted of guaranteed private credits, dropped by 54% in the course of the last six months of 1963. Their share in total credits of the latter category, granted to the Soviet bloc and Communist China combined, was 5% in 1963 against a maximum of 16% in June 1962.

### (c) Development of credits in relation to exports

7. The comparison between the trend in the level of credits and the value of exports which has been attempted in the attached chart has been made on the basis of private credits guaranteed by governments, since government-to-government credits now outstanding appear to bear no relation to recent exports (see paragraph 5(i)), and since information on non-guaranteed private credits is fragmentary and is not available over the whole period covered by the chart. As was pointed out in earlier reports, it is not possible, on the basis of available information, to determine at what period the delivery of goods,

to which the credits apply, is carried out, nor in consequence to establish a significant comparison between the volume of credits and of exports. In the case of Communist China credits rose by 43% between December 1961 and December 1962, and fell by 44% between the latter date and December 1963, while NATO countries' exports dropped by 2% in 1962 and by a further 6% in 1963. In the case of the Soviet bloc, the rate of growth of outstanding credits to the Soviet bloc since 1960 has been constantly greater than that of exports. While NATO countries' credits in 1962 and 1963 rose by 22 and 21% respectively, their exports increased by 1.7 and 5% only.