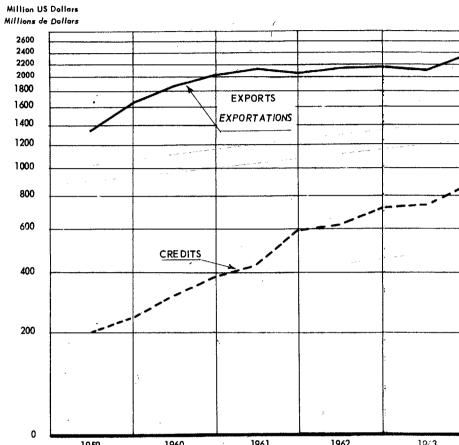

2. Outstanding credits to the Communist countries, at six-monthly intervals, from 31st July, 1959 (31st December, 1961 for China) to 31st December, 1963 are shown in Table I. Table II indicates the changes in the amount of credits between the dates chosen. A chart sets out the trend of credits and exports from NATO countries to the Communist countries covered by the report (the chart takes into account only private credits guaranteed by governments).

### (c) Development of credits in relation to exports

7. The comparison between the trend in the level of credits and the value of exports which has been attempted in the attached chart has been made on the basis of private credits guaranteed by governments, since government-to-government credits now outstanding appear to bear no relation to recent exports (see paragraph 5(i)), and since information on non-guaranteed private credits is fragmentary and is not available over the whole period covered by the chart. As was pointed out in earlier reports, it is not possible, on the basis of available information, to determine at what period the delivery of goods,

to which the credits apply, is carried out, nor in consequence to establish a significant comparison between the volume of credits and of exports. In the case of Communist China credits rose by 43% between December 1961 and December 1962, and fell by 44% between the latter date and December 1963, while NATO countries' exports dropped by 2% in 1962 and by a further 6% in 1963. In the case of the Soviet bloc, the rate of growth of outstanding credits to the Soviet bloc since 1960 has been constantly greater than that of exports. While NATO countries' credits in 1962 and 1963 rose by 22 and 21% respectively, their exports increased by 1.7 and 5% only.