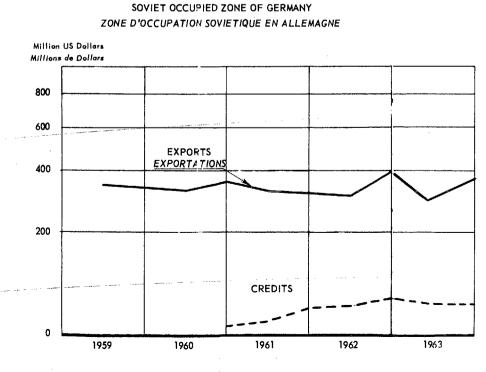

2. Outstanding credits to the Communist countries, at six-monthly intervals, from 31st July, 1959 (31st December, 1961 for China) to 31st December, 1963 are shown in Table I. Table II indicates the changes in the amount of credits between the dates chosen. A chart sets out the trend of credits and exports from NATO countries to the Communist countries covered by the report (the chart takes into account only private credits guaranteed by governments).

- (i) while non-guaranteed credits to the <u>USSR</u> increased only slightly, guaranteed private credits, which had decreased in the first half of the year, rose by 21% slightly more than the average for the Soviet bloc. The USSR's share in total credits of the latter category, which had reached 42% in June 1962, was 38% at the end of 1963;
- (ii) in the course of the last six months of 1963, guaranteed private credits to Poland fell by 4%, and its share of these credits diminished from 31% to 25%, while the relatively unimportant non-guaranteed private credits rose by 23%;
- (iii) the decline in credits to the Soviet-occupied Zone of Germany, which began in the first half of 1963, continued; only guaranteed private credits have been reported, and these fell by 10%, bringing the Zone's share of the credits in this category extended to the Soviet bloc down from 8% in December 1962 to 5% at the end of 1963;
  - (iv) guaranteed private credits to other countries of the Soviet bloc, which, since 1962, have grown at a faster rate than credits to the USSR, show a particularly marked increase of 49%. This group of countries now accounts for 32% of the credits in this category, against 20% in 1961. The reported private nonguaranteed credits to these countries, which represented 14% of the total credits extended to them, decreased slightly in the last six months of 1963.
    - (v) credits to Communist China, which, apart from some minute non-guaranteed credits, consisted of guaranteed private credits, dropped by 54% in the course of the last six months of 1963. Their share in total credits of the latter category, granted to the Soviet bloc and Communist China combined, was 5% in 1963 against a maximum of 16% in June 1962.

### (c) Development of credits in relation to exports

7. The comparison between the trend in the level of credits and the value of exports which has been attempted in the attached chart has been made on the basis of private credits guaranteed by governments, since government-to-government credits now outstanding appear to bear no relation to recent exports (see paragraph 5(i)), and since information on non-guaranteed private credits is fragmentary and is not available over the whole period covered by the chart. As was pointed out in earlier reports, it is not possible, on the basis of available information, to determine at what period the delivery of goods,

to which the credits apply, is carried out, nor in consequence to establish a significant comparison between the volume of credits and of exports. In the case of Communist China credits rose by 43% between December 1961 and December 1962, and fell by 44% between the latter date and December 1963, while NATO countries' exports dropped by 2% in 1962 and by a further 6% in 1963. In the case of the Soviet bloc, the rate of growth of outstanding credits to the Soviet bloc since 1960 has been constantly greater than that of exports. While NATO countries' credits in 1962 and 1963 rose by 22 and 21% respectively, their exports increased by 1.7 and 5% only.