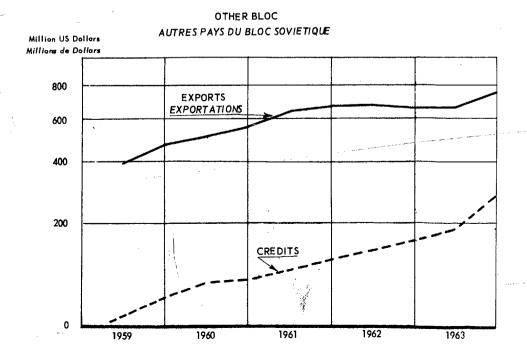

2. Outstanding credits to the Communist countries, at six-monthly intervals, from 31st July, 1959 (31st December, 1961 for China) to 31st December, 1963 are shown in Table I. Table II indicates the changes in the amount of credits between the dates chosen. A chart sets out the trend of credits and exports from NATO countries to the Communist countries covered by the report (the chart takes into account only private credits guaranteed by governments).

#### (b) Distribution of credits among recipient countries

6. In the last six months of 1963, no signficant change took place in the share of the USSR total credits to the Soviet bloc, while that of Poland and the Soviet-occupied Zone of Germany fell. Credits to other countries of the Soviet bloc increased considerably, while those to Communist China fell to less than half of the amount outstanding six months earlier;

- (i) while non-guaranteed credits to the <u>USSR</u> increased only slightly, guaranteed private credits, which had decreased in the first half of the year, rose by 21% slightly more than the average for the Soviet bloc. The USSR's share in total credits of the latter category, which had reached 42% in June 1962, was 38% at the end of 1963;
- (ii) in the course of the last six months of 1963, guaranteed private credits to Poland fell by 4%, and its share of these credits diminished from 31% to 25%, while the relatively unimportant non-guaranteed private credits rose by 23%;
- (iii) the decline in credits to the Soviet-occupied Zone of Germany, which began in the first half of 1963, continued; only guaranteed private credits have been reported, and these fell by 10%, bringing the Zone's share of the credits in this category extended to the Soviet bloc down from 8% in December 1962 to 5% at the end of 1963;
  - (iv) guaranteed private credits to other countries of the Soviet bloc, which, since 1962, have grown at a faster rate than credits to the USSR, show a particularly marked increase of 49%. This group of countries now accounts for 32% of the credits in this category, against 20% in 1961. The reported private nonguaranteed credits to these countries, which represented 14% of the total credits extended to them, decreased slightly in the last six months of 1963.
    - (v) credits to Communist China, which, apart from some minute non-guaranteed credits, consisted of guaranteed private credits, dropped by 54% in the course of the last six months of 1963. Their share in total credits of the latter category, granted to the Soviet bloc and Communist China combined, was 5% in 1963 against a maximum of 16% in June 1962.

### (c) Development of credits in relation to exports

7. The comparison between the trend in the level of credits and the value of exports which has been attempted in the attached chart has been made on the basis of private credits guaranteed by governments, since government-to-government credits now outstanding appear to bear no relation to recent exports (see paragraph 5(i)), and since information on non-guaranteed private credits is fragmentary and is not available over the whole period covered by the chart. As was pointed out in earlier reports, it is not possible, on the basis of available information, to determine at what period the delivery of goods,

to which the credits apply, is carried out, nor in consequence to establish a significant comparison between the volume of credits and of exports. In the case of Communist China credits rose by 43% between December 1961 and December 1962, and fell by 44% between the latter date and December 1963, while NATO countries' exports dropped by 2% in 1962 and by a further 6% in 1963. In the case of the Soviet bloc, the rate of growth of outstanding credits to the Soviet bloc since 1960 has been constantly greater than that of exports. While NATO countries' credits in 1962 and 1963 rose by 22 and 21% respectively, their exports increased by 1.7 and 5% only.