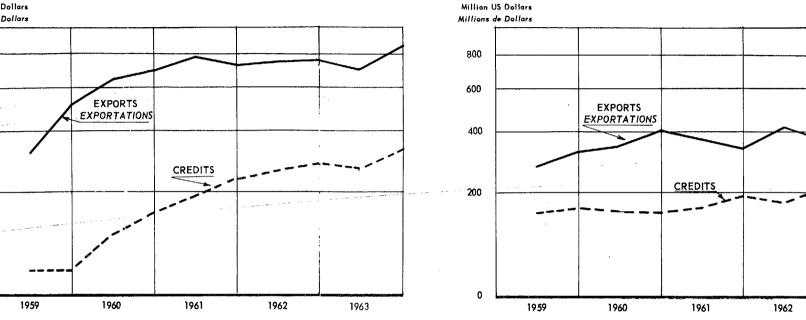

2. Outstanding credits to the Communist countries, at six-monthly intervals, from 31st July, 1959 (31st December, 1961 for China) to 31st December, 1963 are shown in Table I. Table II indicates the changes in the amount of credits between the dates chosen. A chart sets out the trend of credits and exports from NATO countries to the Communist countries covered by the report (the chart takes into account only private credits guaranteed by governments).

### (c) Development of credits in relation to exports

7. The comparison between the trend in the level of credits and the value of exports which has been attempted in the attached chart has been made on the basis of private credits guaranteed by governments, since government-to-government credits now outstanding appear to bear no relation to recent exports (see paragraph 5(i)), and since information on non-guaranteed private credits is fragmentary and is not available over the whole period covered by the chart. As was pointed out in earlier reports, it is not possible, on the basis of available information, to determine at what period the delivery of goods,

to which the credits apply, is carried out, nor in consequence to establish a significant comparison between the volume of credits and of exports. In the case of Communist China credits rose by 43% between December 1961 and December 1962, and fell by 44% between the latter date and December 1963, while NATO countries' exports dropped by 2% in 1962 and by a further 6% in 1963. In the case of the Soviet bloc, the rate of growth of outstanding credits to the Soviet bloc since 1960 has been constantly greater than that of exports. While NATO countries' credits in 1962 and 1963 rose by 22 and 21% respectively, their exports increased by 1.7 and 5% only.