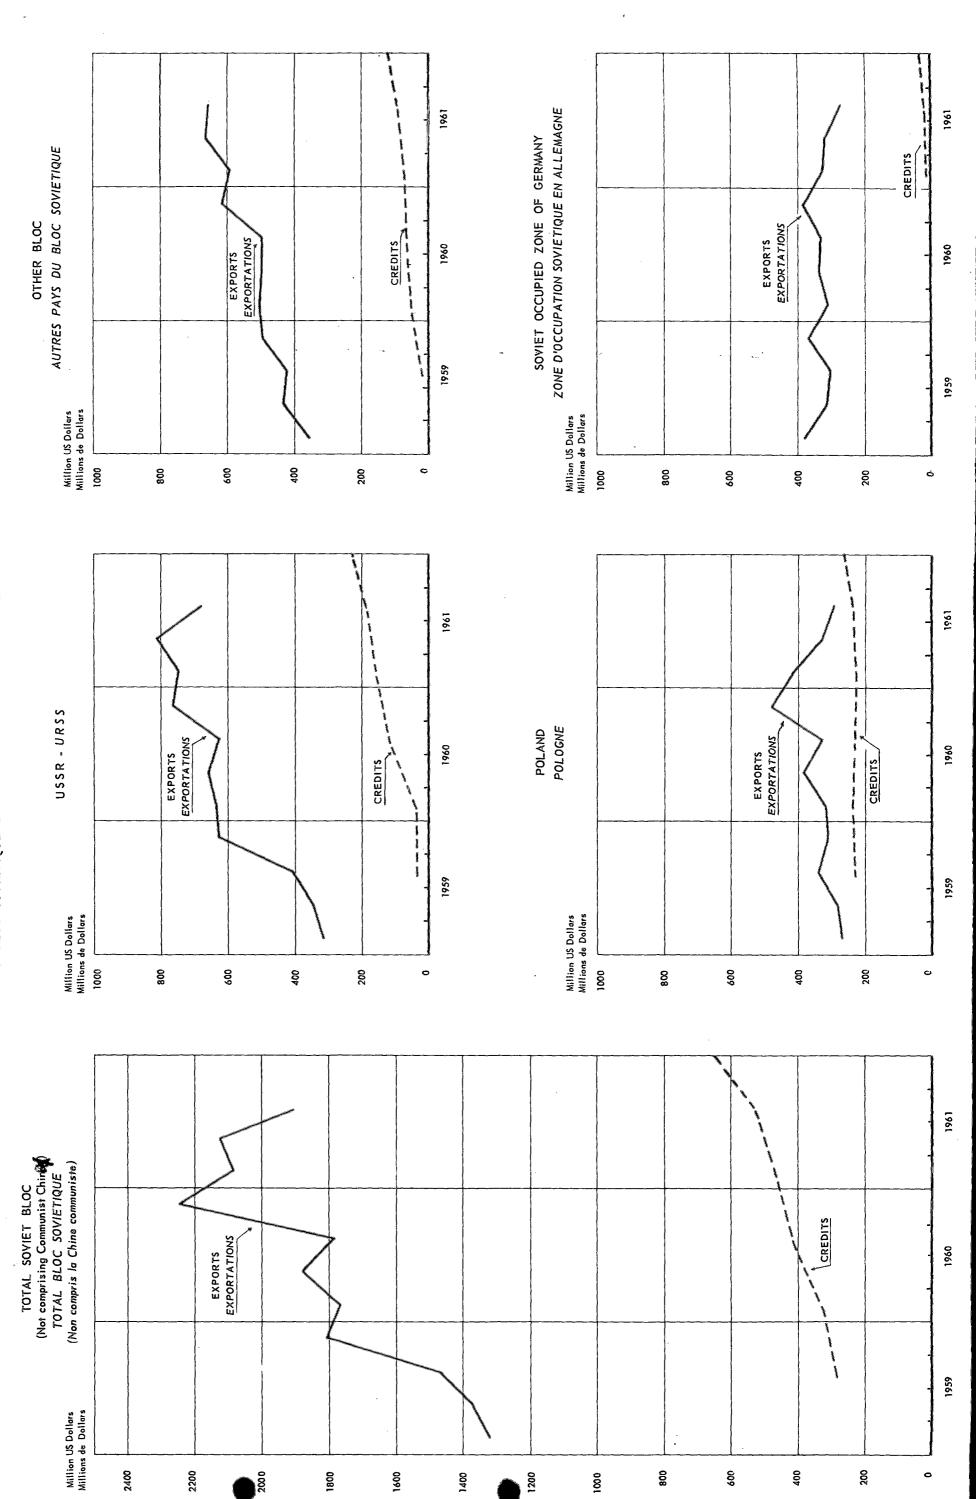

## Fifth Report to the Council covering the period up to 31st December, 1961(2)

- 1. The present report which is the fifth of its kind, has been prepared by the Committee of Economic Advisers on the basis of information received from member countries showing the position of credits granted to the Soviet Bloc and to Communist China up to 31st December, 1961.
- 2. Table I attached shows the outstanding credits to the Soviet Bloc respectively on 31st July, 1959, 31st January and 31st July, 1960, 31st January, 31st July and 31st December, 1961, as well as those granted to Communist China on 31st December, 1961. Table II indicates the changes in the amount of credits between these dates. These Tables are illustrated by a chart which also indicated the trend of NATO countries experts to the Soviet Bloc.
- 3. When considering the Tables and the chart, it has to be remembered that:
  - (a) NATO countries have generally been unable to provide information on private non-guaranteed credits to the Bloc. In the first reports incomplete figures were included in this category of credits, but no information is available on the position on 31st July, 1961 and 31st December, 1961.
  - (b) The section on government-to-government credits does not include credits granted under bilateral trade agreements, which normally extend over a period of less than 180 days, nor does it include
  - (1) As agreed, the Soviet Bloc is understood to include the USSR, Albania, Bulgaria, Czechoslavakia, Hungary, Poland, Rumania, the Soviet-occupied zone of Germany and the Soviet-occupied sector of Berlin.
- (2) The fourth report of 5th February, 1962 (C-M(62)8), covered the period up to 31st July, 1961. From the present report onwards the Committee of Economic Advisers has considered preferable that the dates closing the periods under review coincide with the end of the calendar year or the end of the first six months of the calendar year.

<sup>(1)</sup> See C-M(59)75, paragraph 3

- (d) Credits granted to the "DDR", while still limited in absolute value, have risen steeply; their share of total credits granted to the Bloc has doubled, rising from 3% to 6% during the five months under review.
- (e) Credits to Communist China, nil at the end of 1960, accounted at the end of 1961 for about 9% of total credits granted to the Soviet Bloc and Communist China taken together.
- The comparison of the level of credits at different periods with the value of exports (as attempted in the annexed chart) can only be interpreted with considerable caution. The credits are usually made available over varying lengths of time up to five years - but on the basis of available information, it is not possible to determine when the goods covered by the credits are shipped and, therefore, which portion of exports to the Bloc is actually covered by the credits. Moreover, the amount of credits outstanding is influenced by payments of earlier credits, the rate of which may vary considerably from one period to another. Whereas in previous reports it was possible to make the comparison, subject to these reservations, between credits granted by NATO countries at the various dates considered and their exports to the Bloc during the twelve preceding months, this time, as the chart shows, the only figures available are those relating to exports for the first three quarters of 1961. In 1959 and 1960, the exports of NATO countries during the fourth quarter showed a marked increase over the mean figure for the first three quarters. Assuming, as seems reasonable, that a similar increase occurred in 1961, the following conclusions might be drawn:
  - (a) as a percentage of exports, total credits granted to the Soviet Bloc have increased slowly since July 1959 (at which date it stood at 21%) and they rose from about 25% on 31st July, 1961 to some 28% on 31st December, 1961. Since the figures of exports to Communist China in 1961 are not available, it has not been possible to make a similar comparison.
  - (b) For private credits guaranteed by governments, the proportion has increased most markedly in the case of the "DDR", since it rose in one year from 3% to some 12%, but it is still lower than that of the other Soviet Bloc countries. In the case of Poland, the proportion of credits in relation to exports has increased and has attained the level of about 47%, i.e. about the same level as in 1959. The proportion of credits granted to the USSR in relation to exports rose from 10% in 1959 to 25% in the middle of 1961 and was still at this level at the end of 1961.